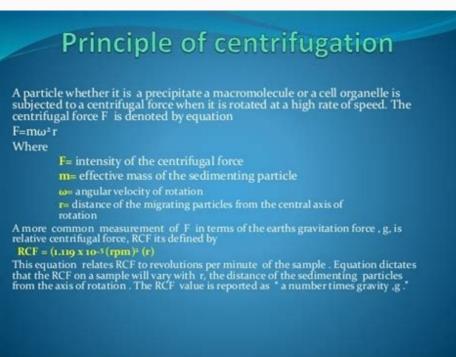

sedimentation is directly proportional to the sedimentation coefficient. In other words, the particle with a higher sedimentation coefficient settles quickly. There are few factors that affect the sedimentation coefficient settles quickly. There are few factors that affect the sedimentation coefficient settles quickly. having a higher mass will have a higher sedimentation rate. Similarly, the particle is inversely proportional to the sedimentation coefficient of the particle is dependent upon the shapes of the particle is inversely proportional to the sedimentation rate. the particle, lesser will be the coefficient of friction. For example, the perfectly spherical particle with higher density undergoes quicker sedimentation than the particle with lower density. The density of the fluid medium is also responsible for sedimentation. If the density of the fluid is greater than that of the particle, then the particle, then the particle will be greater than that of the particle, then the particle, then the particle will be greater than that of the particle. upthrust exerted by the fluid. Hence, the particles will undergo sedimentation and form a pellet. Similarly, if the fluid and the particles will not move at all. Components of the machine. But, all of these components may not be relevant in every type of centrifuge. Motor:- Responsible for the spinning of the rotor. Speed Regulator:- Controls the speed of the motor. display. Door Sensor (Optional):- Identifies whether the door is opened or closed. If the machine will show the error on the display. The error may also occur if the machine is inclined or rotates at the maximum speed. Then, the machine will stop rotating. Rotor Sensor (Optional):- In the case of the cooling/freezing centrifuge, the compressor is used. What is RPM in Centrifuge? RPM stands for Rotation Per Minute. The rotor is the rotating portion of the centrifuge that is rotated by the motor. So, you can say that the number of complete rotations that a rotor makes in a minute is known as RPM. The RPM of the centrifuge can range from around 300 - 1,50,000. So, based on the necessity (application), various centrifuge machines have been designed. What is RCF in Centrifuge? RCF stands for Relative Centrifugal Force. It is also known as the g-force. As the name suggests, it is a type of gravitational force, that is created when the rotor is spinning around. This force always acts away from the center. Relationship between RPM and RCF The relationship between RPM and the RCF can be stated by the given formula. RCF= 11.2 X Radius X (RPM/1000)<sup>2</sup> where Radius is given in cm. The radius refers to the distance from the center of rotation to the sample. So, it includes the radius of the rotor and the distance from the center of rotation to the sample. So, it includes the radius of the rotor and the distance from the center of rotation to the sample. So, it includes the radius of the rotor and the distance from the center of rotation to the sample. the speed of the rotor which is spinning around. It does not give us an idea of the g's force being exerted into the sample for sedimentation. The value of RCF is more important than that of RPM. For two different sizes of rotors, the RPM can be constant but RCF will vary. Hence, even by keeping the RPM fixed, the result obtained by centrifuges will only have the RPM function. However, in advanced machines, there can be the option for setting both the RPM and the RCF. Based on the budget and your requirement choose a proper centrifuge machine. What are the types of centrifuges available in the market. They can be differentiated into a number of types based on a number of factors. Some of them are as follows. 1. On the basis of motor The centrifuge can be differentiated into two types on the basis of the motor. The motor can operate by making use of the carbon brush. Besides that, it may operate without the application of the carbon brush in them are called a brushed centrifuge. While the other forms of centrifuges are called brushless centrifuge. The brushless centrifuge are cheap and require periodic maintenance. On the basis of size On benchtop centrifuges are smaller in size. They are adjustable on the bench. Since the size of the machine is not big, it can only hold a small volume of samples. They are simple and cheaper. The floor centrifuges are bigger in size. So, they are fixed on the floor. Since the size of the machine is bigger in comparison to the benchtop model, it can hold a larger volume of samples. The sample can be stored in the larger test tube or the buckets. The floor centrifuge can be further classified into two types. One of them is the refrigerated centrifuge, while the other one is the non-refrigerated centrifuge, while the other one is the non-refrigerated centrifuge. temperature can go up to -20°C to + 40°C. Thus, even heating is possible in these kinds of centrifuges. One is the doctor centrifuges. One is the doctor centrifuge. Except for the doctor centrifuge, almost every other kind is digital in nature. 4. On the basis of the application Based on the purpose of the machine, they can be given different purposes, the machine can have different purposes. research centrifuge, cytocentrifuge, etc. Where do we use centrifuge? (What are the uses of centrifuge machine can be used for blood separation refers to the separation of the blood cells (RBC, WBC, platelets) from the protein (serum). After the blood separation, the serum can be used in applications such as BBC, WBC, and platelets are also separated in the blood bank by the process of differential centrifugation. Useful for the analysis of DNA, RNA, viruses, antibodies, proteins, etc. Useful in the chemistry and the biology labs of the educational institutes. For separating the programming of the nuclear weapons and nuclear weapons and nuclear power program. Useful in pharmaceutical companies. In industries for separating the particles such as glass, silicon, graphite, etc from the water. It is also used for wastewater management. In astronomy. Separation of fat from the milk in dairy farm. Household applications such as washing machines. Types of Centrifuge Rotors The centrifuge consists of a motor. The motor is connected to the rotor head is responsible for the holding of the sample solution. So, as the rotor rotates, the sample will also rotate along with it. There are various types of rotors. The rotors may hold the container such as test tube, blood bag, cuvette, centrifuge tube, etc. So, based on the application different types of rotors have been designed. 1. Fixed Angle Rotor The fixed angle rotor is a type of rotor that is fixed at a certain angle. The angle may range from 14° to 45°, from the axis of rotation. Since the rotor remains fixed, the sample container with the rotor head also remains fixed during the time of centrifugal force acts radially outward. The direction of sedimentation is the same as the direction of centrifugal force. But the rotor is inclined at a certain angle. Hence, the sedimentation occurs at the walls of the tubes. Sedimentation in Fixed Angle Rotor After the sediments (known as pellets) settle at the corner of the base and the surface of the wall. Similarly, the fluid medium (known as the supernatant), settles at the upper surface of the solution. The path traveled by the particles to the side of the walls will be short. Hence, it reduces the time for centrifugation. Since the fixed angle rotor does not swing, it does not experience high metal stress. Thus, it can withstand higher g force. In other words, it can spin at a higher RPM. Generally, it provides centrifugation of more no. of samples with a smaller volume. In comparison to the swing bucket rotor is a type of rotor that swings during the time of centrifugation. Initially, the swing bucket rotor aligns itself to the position of the angle rotor. However, during the time of centrifugation, the sample inside the bucket aligns horizontally. When the centrifugation stops, the rotor returns back to its original stage. Sedimentation in Swing Bucket Rotor During the time of centrifugation, the direction of sedimentation will be the same as the direction of the sample container (such as the test tube). Hence, the sediments will travel to the center of the base of the tube. So, the path traveled by the sediments will deposit at the base of the container. This leads to the formation of pellets. In comparison to the fixed angle rotor, it provides a better separation of the samples. Since the rotor aligns itself to the direction of the centrifugal force, it experiences higher metal-stress. Thus, it can not be operated at higher g-force or RPM. It holds less no. of samples with a larger volume. As the RPM of the rotor decreases, the rotor will begin to return back to the original stage. During this movement, the pellets formed may be disrupted. A swing bucket rotor is useful in differential centrifugation in blood banks. Differences between swing bucket rotor and fixed angle rotor Swing Bucket rotor is useful in differential centrifugation in blood banks. Differences between swing bucket rotor and fixed angle rotor Swing Bucket rotor is useful in differential centrifugation in blood banks. Differences between swing bucket rotor and fixed angle rotor Swing Bucket rotor is useful in differential centrifugation in blood banks. parameters are constant, the time for centrifugation is shorter. Able to centrifugatio