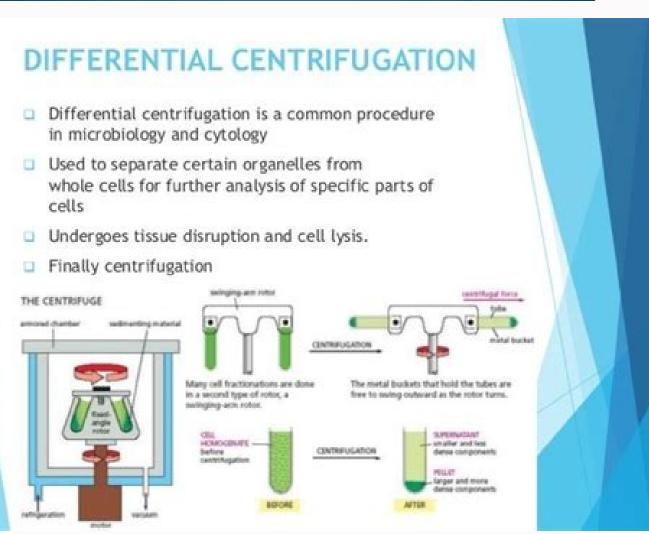

sedimentation is directly proportional to the sedimentation coefficient. In other words, the particle with a higher sedimentation coefficient settles quickly. There are few factors that affect the sedimentation coefficient settles quickly. There are few factors that affect the sedimentation coefficient settles quickly. having a higher mass will have a higher sedimentation rate. Similarly, the particle is inversely proportional to the sedimentation coefficient of the particle is dependent upon the shapes of the particle is inversely proportional to the sedimentation rate. the particle, lesser will be the coefficient of friction. For example, the perfectly spherical particle with higher density undergoes quicker sedimentation than the particle with lower density. The density of the fluid medium is also responsible for sedimentation. If the density of the fluid is greater than that of the particle, then the particle, then the particle will be greater than that of the particle, then the particle, then the particle will be greater than that of the particle. upthrust exerted by the fluid. Hence, the particles will undergo sedimentation and form a pellet. Similarly, if the fluid and the particles will not move at all. Components of the machine. But, all of these components may not be relevant in every type of centrifuge. Motor:- Responsible for the spinning of the rotor. Speed Regulator:- Controls the speed of the motor. display. Door Sensor (Optional):- Identifies whether the door is opened or closed. If the machine will show the error on the display. The error may also occur if the machine is inclined or rotates at the maximum speed. Then, the machine will stop rotating. Rotor Sensor (Optional):- In the case of the cooling/freezing centrifuge, the compressor is used. What is RPM in Centrifuge? RPM stands for Rotation Per Minute. The rotor is the rotating portion of the centrifuge that is rotated by the motor. So, you can say that the number of complete rotations that a rotor makes in a minute is known as RPM. The RPM of the centrifuge can range from around 300 - 1,50,000. So, based on the necessity (application), various centrifuge machines have been designed. What is RCF in Centrifuge? RCF stands for Relative Centrifugal Force. It is also known as the g-force. As the name suggests, it is a type of gravitational force, that is created when the rotor is spinning around. This force always acts away from the center. Relationship between RPM and RCF The relationship between RPM and the RCF can be stated by the given formula. RCF= 11.2 X Radius X (RPM/1000)<sup>2</sup> where Radius is given in cm. The radius refers to the distance from the center of rotation to the sample. So, it includes the radius of the rotor and the distance from the center of rotation to the sample. So, it includes the radius of the rotor and the distance from the center of rotation to the sample. So, it includes the radius of the rotor and the distance from the center of rotation to the sample. the speed of the rotor which is spinning around. It does not give us an idea of the g's force being exerted into the sample for sedimentation. The value of RCF is more important than that of RPM. For two different sizes of rotors, the RPM can be constant but RCF will vary. Hence, even by keeping the RPM fixed, the result obtained by centrifuges will only have the RPM function. However, in advanced machines, there can be the option for setting both the RPM and the RCF. Based on the budget and your requirement choose a proper centrifuge machine. What are the types of centrifuges available in the market. They can be differentiated into a number of types based on a number of factors. Some of them are as follows. 1. On the basis of motor The centrifuge can be differentiated into two types on the basis of the motor. The motor can operate by making use of the carbon brush. Besides that, it may operate without the application of the carbon brush in them are called a brushed centrifuge. While the other forms of centrifuges are called brushless centrifuge. The brushless centrifuge are cheap and require periodic maintenance. On the basis of size On benchtop centrifuges are smaller in size. They are adjustable on the bench. Since the size of the machine is not big, it can only hold a small volume of samples. They are simple and cheaper. The floor centrifuges are bigger in size. So, they are fixed on the floor. Since the size of the machine is bigger in comparison to the benchtop model, it can hold a larger volume of samples. The sample can be stored in the larger test tube or the buckets. The floor centrifuge can be further classified into two types. One of them is the refrigerated centrifuge, while the other one is the non-refrigerated centrifuge, while the other one is the non-refrigerated centrifuge. temperature can go up to -20°C to + 40°C. Thus, even heating is possible in these kinds of centrifuges. One is the doctor centrifuges. One is the doctor centrifuge. Except for the doctor centrifuge, almost every other kind is digital in nature. 4. On the basis of the application Based on the purpose of the machine, they can be given different purposes, the machine can have different purposes. research centrifuge, cytocentrifuge, etc. Where do we use centrifuge? (What are the uses of centrifuge machine can be used for blood separation refers to the separation of the blood cells (RBC, WBC, platelets) from the protein (serum). After the blood separation, the serum can be used in applications such as BBC, WBC, and platelets are also separated in the blood bank by the process of differential centrifugation. Useful for the analysis of DNA, RNA, viruses, antibodies, proteins, etc. Useful in the chemistry and the biology labs of the educational institutes. For separating the programming of the nuclear weapons and nuclear weapons and nuclear power program. Useful in pharmaceutical companies. In industries for separating the particles such as glass, silicon, graphite, etc from the water. It is also used for wastewater management. In astronomy. Separation of fat from the milk in dairy farm. Household applications such as washing machines. Types of Centrifuge Rotors The centrifuge consists of a motor. The motor is connected to the rotor head is responsible for the holding of the sample solution. So, as the rotor rotates, the sample will also rotate along with it. There are various types of rotors. The rotors may hold the container such as test tube, blood bag, cuvette, centrifuge tube, etc. So, based on the application different types of rotors have been designed. 1. Fixed Angle Rotor The fixed angle rotor is a type of rotor that is fixed at a certain angle. The angle may range from 14° to 45°, from the axis of rotation. Since the rotor remains fixed, the sample container with the rotor head also remains fixed during the time of centrifugal force acts radially outward. The direction of sedimentation is the same as the direction of centrifugal force. But the rotor is inclined at a certain angle. Hence, the sedimentation occurs at the walls of the tubes. Sedimentation in Fixed Angle Rotor After the sediments (known as pellets) settle at the corner of the base and the surface of the wall. Similarly, the fluid medium (known as the supernatant), settles at the upper surface of the solution. The path traveled by the particles to the side of the walls will be short. Hence, it reduces the time for centrifugation. Since the fixed angle rotor does not swing, it does not experience high metal stress. Thus, it can withstand higher g force. In other words, it can spin at a higher RPM. Generally, it provides centrifugation of more no. of samples with a smaller volume. In comparison to the swing bucket rotor is a type of rotor that swings during the time of centrifugation. Initially, the swing bucket rotor aligns itself to the position of the angle rotor. However, during the time of centrifugation, the sample inside the bucket aligns horizontally. When the centrifugation stops, the rotor returns back to its original stage. Sedimentation in Swing Bucket Rotor During the time of centrifugation, the direction of sedimentation will be the same as the direction of the sample container (such as the test tube). Hence, the sediments will travel to the center of the base of the tube. So, the path traveled by the sediments will deposit at the base of the container. This leads to the formation of pellets. In comparison to the fixed angle rotor, it provides a better separation of the samples. Since the rotor aligns itself to the direction of the centrifugal force, it experiences higher metal-stress. Thus, it can not be operated at higher g-force or RPM. It holds less no. of samples with a larger volume. As the RPM of the rotor decreases, the rotor will begin to return back to the original stage. During this movement, the pellets formed may be disrupted. A swing bucket rotor is useful in differential centrifugation in blood banks. Differences between swing bucket rotor and fixed angle rotor Swing Bucket rotor is useful in differential centrifugation in blood banks. Differences between swing bucket rotor and fixed angle rotor Swing Bucket rotor is useful in differential centrifugation in blood banks. Differences between swing bucket rotor and fixed angle rotor Swing Bucket rotor is useful in differential centrifugation in blood banks. parameters are constant, the time for centrifugation is shorter. Able to centrifugatio