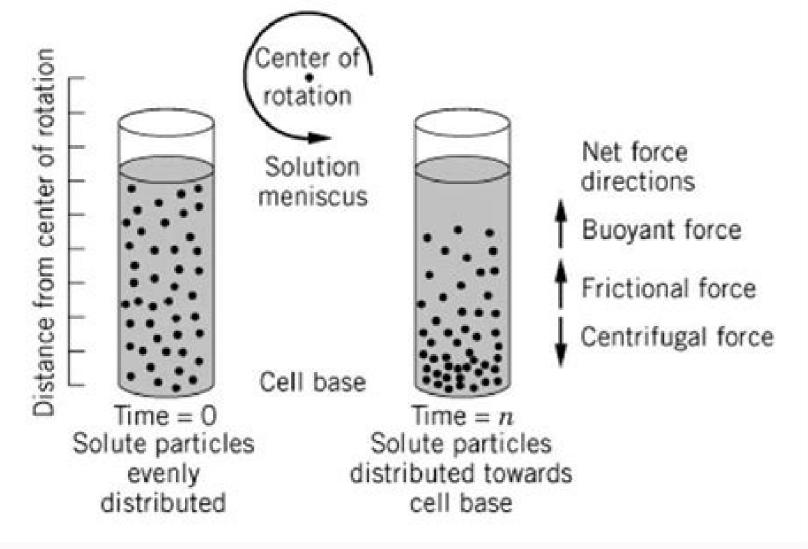

Sedimentation is the process of settlement of the suspended particles of the fluid to the base. The heavier particles have a higher rate of sedimentation than the lighter particles. So, if you leave any sample such as whole blood for some time, the denser particles will accumulate at the base followed by the lighter particles. Thus, this leads to the separation of the particles. But, if the particles have a very insignificant mass, then the rate of sedimentation will be very low. Hence, to accelerate the rate of sedimentation, the centrifuge machine has been used. The centrifuge works on the principle of centrifugal force. What is the principle of centrifuge? Principle of Centrifuge The centrifuge works on the principle of centrifugation. Centrifugation is the process of sedimentation of the particles (materials) present within the container (test tube, buckets, etc.) using the angular motion. So, it helps in the separation of particles having different sizes and shapes. When the particle is moving with a certain angular velocity, the particle will experience a centripetal force towards the center of rotation. In our case, the centrifugal force) acts away from the center. During this process, the particle begins to move away from the center. This is due to the inertia of the particles will quickly settle at the base. Thus this helps to separate the particles. Sedimentation Coefficient The rate of

sedimentation is directly proportional to the sedimentation coefficient. In other words, the particle with a higher sedimentation coefficient settles quickly. There are few factors that affect the sedimentation coefficient settles quickly. There are few factors that affect the sedimentation coefficient settles quickly. having a higher mass will have a higher sedimentation rate. Similarly, the particle is inversely proportional to the sedimentation coefficient of the particle is dependent upon the shapes of the particle is inversely proportional to the sedimentation rate. the particle, lesser will be the coefficient of friction. For example, the perfectly spherical particle with higher density undergoes quicker sedimentation than the particle with lower density. The density of the fluid medium is also responsible for sedimentation. If the density of the fluid is greater than that of the particle, then the particle, then the particle will be greater than that of the particle, then the particle, then the particle will be greater than that of the particle. upthrust exerted by the fluid. Hence, the particles will undergo sedimentation and form a pellet. Similarly, if the fluid and the particles will not move at all. Components of the machine. But, all of these components may not be relevant in every type of centrifuge. Motor:- Responsible for the spinning of the rotor. Speed Regulator:- Controls the speed of the motor. display. Door Sensor (Optional):- Identifies whether the door is opened or closed. If the machine will show the error on the display. The error may also occur if the machine is inclined or rotates at the maximum speed. Then, the machine will stop rotating. Rotor Sensor (Optional):- In the case of the cooling/freezing centrifuge, the compressor is used. What is RPM in Centrifuge? RPM stands for Rotation Per Minute. The rotor is the rotating portion of the centrifuge that is rotated by the motor. So, you can say that the number of complete rotations that a rotor makes in a minute is known as RPM. The RPM of the centrifuge can range from around 300 - 1,50,000. So, based on the necessity (application), various centrifuge machines have been designed. What is RCF in Centrifuge? RCF stands for Relative Centrifugal Force. It is also known as the g-force. As the name suggests, it is a type of gravitational force, that is created when the rotor is spinning around. This force always acts away from the center. Relationship between RPM and RCF The relationship between RPM and the RCF can be stated by the given formula. RCF= 11.2 X Radius X (RPM/1000)<sup>2</sup> where Radius is given in cm. The radius refers to the distance from the center of rotation to the sample. So, it includes the radius of the rotor and the distance from the center of rotation to the sample. So, it includes the radius of the rotor and the distance from the center of rotation to the sample. So, it includes the radius of the rotor and the distance from the center of rotation to the sample. the speed of the rotor which is spinning around. It does not give us an idea of the g's force being exerted into the sample for sedimentation. The value of RCF is more important than that of RPM. For two different sizes of rotors, the RPM can be constant but RCF will vary. Hence, even by keeping the RPM fixed, the result obtained by centrifuges will only have the RPM function. However, in advanced machines, there can be the option for setting both the RPM and the RCF. Based on the budget and your requirement choose a proper centrifuge machine. What are the types of centrifuges available in the market. They can be differentiated into a number of types based on a number of factors. Some of them are as follows. 1. On the basis of motor The centrifuge can be differentiated into two types on the basis of the motor. The motor can operate by making use of the carbon brush. Besides that, it may operate without the application of the carbon brush in them are called a brushed centrifuge. While the other forms of centrifuges are called brushless centrifuge. The brushless centrifuge are cheap and require periodic maintenance. On the basis of size On benchtop centrifuges are smaller in size. They are adjustable on the bench. Since the size of the machine is not big, it can only hold a small volume of samples. They are simple and cheaper. The floor centrifuges are bigger in size. So, they are fixed on the floor. Since the size of the machine is bigger in comparison to the benchtop model, it can hold a larger volume of samples. The sample can be stored in the larger test tube or the buckets. The floor centrifuge can be further classified into two types. One of them is the refrigerated centrifuge, while the other one is the non-refrigerated centrifuge, while the other one is the non-refrigerated centrifuge. temperature can go up to -20°C to + 40°C. Thus, even heating is possible in these kinds of centrifuges. One is the doctor centrifuges. One is the doctor centrifuge. Except for the doctor centrifuge, almost every other kind is digital in nature. 4. On the basis of the application Based on the purpose of the machine, they can be given different purposes, the machine can have different purposes. research centrifuge, cytocentrifuge, etc. Where do we use centrifuge? (What are the uses of centrifuge machine can be used for blood separation refers to the separation of the blood cells (RBC, WBC, platelets) from the protein (serum). After the blood separation, the serum can be used in applications such as BBC, WBC, and platelets are also separated in the blood bank by the process of differential centrifugation. Useful for the analysis of DNA, RNA, viruses, antibodies, proteins, etc. Useful in the chemistry and the biology labs of the educational institutes. For separating the programming of the nuclear weapons and nuclear weapons and nuclear power program. Useful in pharmaceutical companies. In industries for separating the particles such as glass, silicon, graphite, etc from the water. It is also used for wastewater management. In astronomy. Separation of fat from the milk in dairy farm. Household applications such as washing machines. Types of Centrifuge Rotors The centrifuge consists of a motor. The motor is connected to the rotor head is responsible for the holding of the sample solution. So, as the rotor rotates, the sample will also rotate along with it. There are various types of rotors. The rotors may hold the container such as test tube, blood bag, cuvette, centrifuge tube, etc. So, based on the application different types of rotors have been designed. 1. Fixed Angle Rotor The fixed angle rotor is a type of rotor that is fixed at a certain angle. The angle may range from 14° to 45°, from the axis of rotation. Since the rotor remains fixed, the sample container with the rotor head also remains fixed during the time of centrifugal force acts radially outward. The direction of sedimentation is the same as the direction of centrifugal force. But the rotor is inclined at a certain angle. Hence, the sedimentation occurs at the walls of the tubes. Sedimentation in Fixed Angle Rotor After the sediments (known as pellets) settle at the corner of the base and the surface of the wall. Similarly, the fluid medium (known as the supernatant), settles at the upper surface of the solution. The path traveled by the particles to the side of the walls will be short. Hence, it reduces the time for centrifugation. Since the fixed angle rotor does not swing, it does not experience high metal stress. Thus, it can withstand higher g force. In other words, it can spin at a higher RPM. Generally, it provides centrifugation of more no. of samples with a smaller volume. In comparison to the swing bucket rotor is a type of rotor that swings during the time of centrifugation. Initially, the swing bucket rotor aligns itself to the position of the angle rotor. However, during the time of centrifugation, the sample inside the bucket aligns horizontally. When the centrifugation stops, the rotor returns back to its original stage. Sedimentation in Swing Bucket Rotor During the time of centrifugation, the direction of sedimentation will be the same as the direction of the sample container (such as the test tube). Hence, the sediments will travel to the center of the base of the tube. So, the path traveled by the sediments will deposit at the base of the container. This leads to the formation of pellets. In comparison to the fixed angle rotor, it provides a better separation of the samples. Since the rotor aligns itself to the direction of the centrifugal force, it experiences higher metal-stress. Thus, it can not be operated at higher g-force or RPM. It holds less no. of samples with a larger volume. As the RPM of the rotor decreases, the rotor will begin to return back to the original stage. During this movement, the pellets formed may be disrupted. A swing bucket rotor is useful in differential centrifugation in blood banks. Differences between swing bucket rotor and fixed angle rotor Swing Bucket rotor is useful in differential centrifugation in blood banks. Differences between swing bucket rotor and fixed angle rotor Swing Bucket rotor is useful in differential centrifugation in blood banks. Differences between swing bucket rotor and fixed angle rotor Swing Bucket rotor is useful in differential centrifugation in blood banks. parameters are constant, the time for centrifugation is shorter. Able to centrifugatio