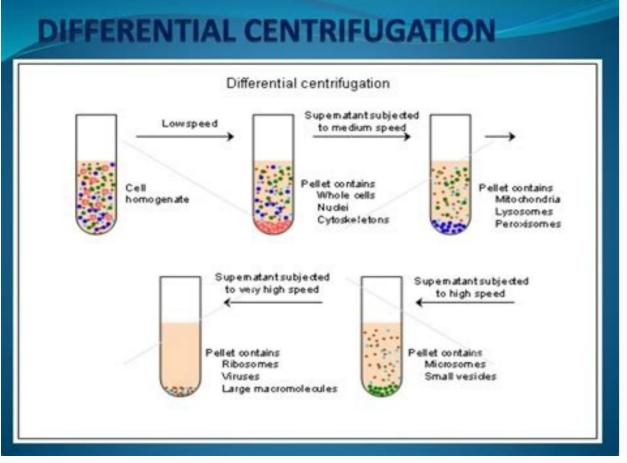

sedimentation is directly proportional to the sedimentation coefficient. In other words, the particle with a higher sedimentation coefficient settles quickly. There are few factors that affect the sedimentation coefficient settles quickly. There are few factors that affect the sedimentation coefficient settles quickly. having a higher mass will have a higher sedimentation rate. Similarly, the particle is inversely proportional to the sedimentation coefficient of the particle is dependent upon the shapes of the particle is inversely proportional to the sedimentation rate. the particle, lesser will be the coefficient of friction. For example, the perfectly spherical particle with higher density undergoes quicker sedimentation than the particle with lower density. The density of the fluid medium is also responsible for sedimentation. If the density of the fluid is greater than that of the particle, then the particle, then the particle will be greater than that of the particle, then the particle, then the particle will be greater than that of the particle. upthrust exerted by the fluid. Hence, the particles will undergo sedimentation and form a pellet. Similarly, if the fluid and the particles will not move at all. Components of the machine. But, all of these components may not be relevant in every type of centrifuge. Motor:- Responsible for the spinning of the rotor. Speed Regulator:- Controls the speed of the motor. display. Door Sensor (Optional):- Identifies whether the door is opened or closed. If the machine will show the error on the display. The error may also occur if the machine is inclined or rotates at the maximum speed. Then, the machine will stop rotating. Rotor Sensor (Optional):- In the case of the cooling/freezing centrifuge, the compressor is used. What is RPM in Centrifuge? RPM stands for Rotation Per Minute. The rotor is the rotating portion of the centrifuge that is rotated by the motor. So, you can say that the number of complete rotations that a rotor makes in a minute is known as RPM. The RPM of the centrifuge can range from around 300 - 1,50,000. So, based on the necessity (application), various centrifuge machines have been designed. What is RCF in Centrifuge? RCF stands for Relative Centrifugal Force. It is also known as the g-force. As the name suggests, it is a type of gravitational force, that is created when the rotor is spinning around. This force always acts away from the center. Relationship between RPM and RCF The relationship between RPM and the RCF can be stated by the given formula. RCF= 11.2 X Radius X (RPM/1000)<sup>2</sup> where Radius is given in cm. The radius refers to the distance from the center of rotation to the sample. So, it includes the radius of the rotor and the distance from the center of rotation to the sample. So, it includes the radius of the rotor and the distance from the center of rotation to the sample. So, it includes the radius of the rotor and the distance from the center of rotation to the sample. the speed of the rotor which is spinning around. It does not give us an idea of the g's force being exerted into the sample for sedimentation. The value of RCF is more important than that of RPM. For two different sizes of rotors, the RPM can be constant but RCF will vary. Hence, even by keeping the RPM fixed, the result obtained by centrifuges will only have the RPM function. However, in advanced machines, there can be the option for setting both the RPM and the RCF. Based on the budget and your requirement choose a proper centrifuge machine. What are the types of centrifuges available in the market. They can be differentiated into a number of types based on a number of factors. Some of them are as follows. 1. On the basis of motor The centrifuge can be differentiated into two types on the basis of the motor. The motor can operate by making use of the carbon brush. Besides that, it may operate without the application of the carbon brush in them are called a brushed centrifuge. While the other forms of centrifuges are called brushless centrifuge. The brushless centrifuge are cheap and require periodic maintenance. On the basis of size On benchtop centrifuges are smaller in size. They are adjustable on the bench. Since the size of the machine is not big, it can only hold a small volume of samples. They are simple and cheaper. The floor centrifuges are bigger in size. So, they are fixed on the floor. Since the size of the machine is bigger in comparison to the benchtop model, it can hold a larger volume of samples. The sample can be stored in the larger test tube or the buckets. The floor centrifuge can be further classified into two types. One of them is the refrigerated centrifuge, while the other one is the non-refrigerated centrifuge, while the other one is the non-refrigerated centrifuge. temperature can go up to -20°C to + 40°C. Thus, even heating is possible in these kinds of centrifuges. One is the doctor centrifuges. One is the doctor centrifuge. Except for the doctor centrifuge, almost every other kind is digital in nature. 4. On the basis of the application Based on the purpose of the machine, they can be given different purposes, the machine can have different purposes. research centrifuge, cytocentrifuge, etc. Where do we use centrifuge? (What are the uses of centrifuge machine can be used for blood separation refers to the separation of the blood cells (RBC, WBC, platelets) from the protein (serum). After the blood separation, the serum can be used in applications such as BBC, WBC, and platelets are also separated in the blood bank by the process of differential centrifugation. Useful for the analysis of DNA, RNA, viruses, antibodies, proteins, etc. Useful in the chemistry and the biology labs of the educational institutes. For separating the programming of the nuclear weapons and nuclear weapons and nuclear power program. Useful in pharmaceutical companies. In industries for separating the particles such as glass, silicon, graphite, etc from the water. It is also used for wastewater management. In astronomy. Separation of fat from the milk in dairy farm. Household applications such as washing machines. Types of Centrifuge Rotors The centrifuge consists of a motor. The motor is connected to the rotor head is responsible for the holding of the sample solution. So, as the rotor rotates, the sample will also rotate along with it. There are various types of rotors. The rotors may hold the container such as test tube, blood bag, cuvette, centrifuge tube, etc. So, based on the application different types of rotors have been designed. 1. Fixed Angle Rotor The fixed angle rotor is a type of rotor that is fixed at a certain angle. The angle may range from 14° to 45°, from the axis of rotation. Since the rotor remains fixed, the sample container with the rotor head also remains fixed during the time of centrifugal force acts radially outward. The direction of sedimentation is the same as the direction of centrifugal force. But the rotor is inclined at a certain angle. Hence, the sedimentation occurs at the walls of the tubes. Sedimentation in Fixed Angle Rotor After the sediments (known as pellets) settle at the corner of the base and the surface of the wall. Similarly, the fluid medium (known as the supernatant), settles at the upper surface of the solution. The path traveled by the particles to the side of the walls will be short. Hence, it reduces the time for centrifugation. Since the fixed angle rotor does not swing, it does not experience high metal stress. Thus, it can withstand higher g force. In other words, it can spin at a higher RPM. Generally, it provides centrifugation of more no. of samples with a smaller volume. In comparison to the swing bucket rotor is a type of rotor that swings during the time of centrifugation. Initially, the swing bucket rotor aligns itself to the position of the angle rotor. However, during the time of centrifugation, the sample inside the bucket aligns horizontally. When the centrifugation stops, the rotor returns back to its original stage. Sedimentation in Swing Bucket Rotor During the time of centrifugation, the direction of sedimentation will be the same as the direction of the sample container (such as the test tube). Hence, the sediments will travel to the center of the base of the tube. So, the path traveled by the sediments will deposit at the base of the container. This leads to the formation of pellets. In comparison to the fixed angle rotor, it provides a better separation of the samples. Since the rotor aligns itself to the direction of the centrifugal force, it experiences higher metal-stress. Thus, it can not be operated at higher g-force or RPM. It holds less no. of samples with a larger volume. As the RPM of the rotor decreases, the rotor will begin to return back to the original stage. During this movement, the pellets formed may be disrupted. A swing bucket rotor is useful in differential centrifugation in blood banks. Differences between swing bucket rotor and fixed angle rotor Swing Bucket rotor is useful in differential centrifugation in blood banks. Differences between swing bucket rotor and fixed angle rotor Swing Bucket rotor is useful in differential centrifugation in blood banks. Differences between swing bucket rotor and fixed angle rotor Swing Bucket rotor is useful in differential centrifugation in blood banks. parameters are constant, the time for centrifugation is shorter. Able to centrifugatio